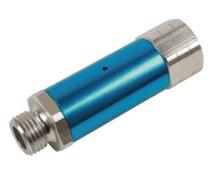

## In-line Preset Air Regulator 1/4 PT 1pc

Light weight and compact body size to prevent additional weight being carried by the user. A preset regulator is a secondary defence to protect air tools from air surges from the main system regulators. Increases the life time of an air tool. To be connected directly onto the air tool. Part of our Connect consumable airline range.

## **Additional Information**

- · Ensure optimal air tool efficiency by supplying a constant pre-set pressure to the tool.
- Max Pressure: 230psi (16 bar).
- Minimum input pressure: 114psi (8 bar).
- · Output pressure preset: 86psi (6 bar).
- 1pc