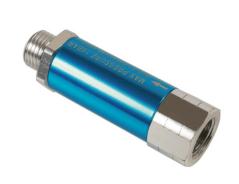

## In-line Preset Air Regulator 1/4 PT 1pc

Light weight and compact body size to prevent additional weight being carried by the user. A preset regulator is a secondary defence to protect air tools from air surges from the main system regulators. Increases the life time of an air tool. To be connected directly onto the air tool. Part of our Connect consumable airline range.

## **Additional Information**

- · Ensure optimal air tool efficiency by supplying a constant pre-set pressure to the tool.
- Max Pressure: 230psi (16 bar).
- Minimum input pressure: 114psi (8 bar).
- · Output pressure preset: 86psi (6 bar).
- 1pc