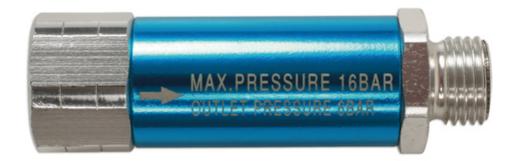

## In-line Preset Air Regulator 1/4 PT 1pc

Light weight and compact body size to prevent additional weight being carried by the user. A preset regulator is a secondary defence to protect air tools from air surges from the main system regulators. Increases the life time of an air tool. To be connected directly onto the air tool. Part of our Connect consumable airline range.

## **Additional Information**

- · Ensure optimal air tool efficiency by supplying a constant pre-set pressure to the tool.
- Max Pressure: 230psi (16 bar).
- Minimum input pressure: 114psi (8 bar).
- · Output pressure preset: 86psi (6 bar).
- 1pc