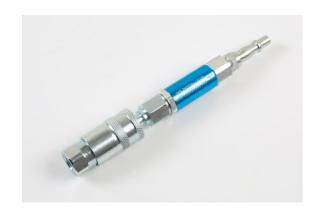

## In-line Preset Air Regulator 1/4 PT 1pc

Light weight and compact body size to prevent additional weight being carried by the user. A preset regulator is a secondary defence to protect air tools from air surges from the main system regulators. Increases the life time of an air tool. To be connected directly onto the air tool. Part of our Connect consumable airline range.

## **Additional Information**

- · Ensure optimal air tool efficiency by supplying a constant pre-set pressure to the tool.
- Max Pressure: 230psi (16 bar).
- Minimum input pressure: 114psi (8 bar).
- · Output pressure preset: 86psi (6 bar).
- 1pc